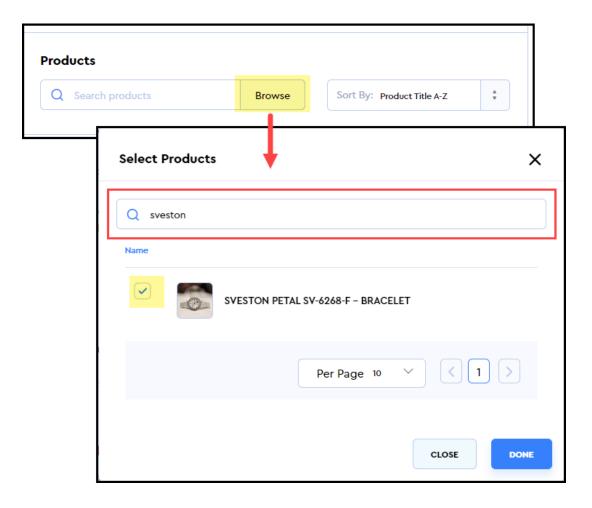

## **Products**

This is the section where you add the products to your store. Please note that you can link only those products that are already added to your Cartzy store. To add a product:

1. Either enter the **name of the product** in the **search bar** to search for your product or click on the **Browse** option to choose the product from the list of available products.

2. On the **Select Products** popup window, select the desired product(s), and click **Done**.

If the list of products is too long, you can customize the list view by changing the number of products that you want to view at one time to choose from. Use the **Per Page** dropdown selection option to customize the products list view.

□If there are no products in your store, then you must create a new product before creating a new product collection.

 Once you click **Done**, the selected product will start appearing under the **Products** section. It indicates that the product has been added to the new collection that you are creating.