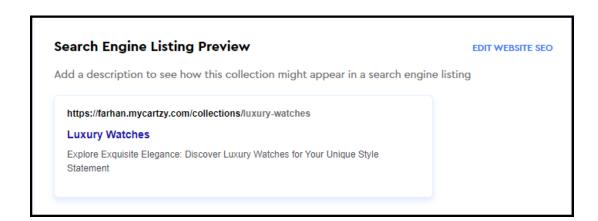

# Search engine listing preview

This section allows you to control two things:

- The display of your product collection when it appears in search results. You can customize the search engine listing view of your product i.e., it enables you to customize the title, description as well as the page URL.
- SEO ranking of your product collection page.

By default, the **Page Title** becomes the slug of the **collection** page URL.

Enter optimized content because this section helps in better SEO ranking of your collection.

Whatever **title** and **description** content you enter here will not alter anything that was added earlier under the **Collection Details** section.