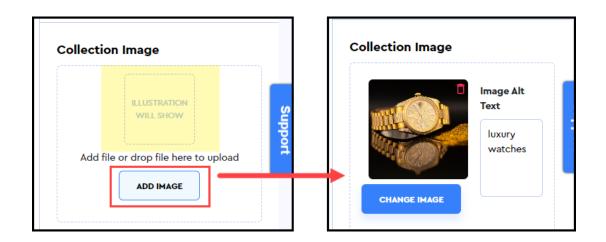

### **Collection image**

Click on the **Add Image** button to upload an image file for your collection. Once the image is uploaded, the following will occur:

- Its preview will start appearing in the image placeholder as demonstrated in the screenshot below.
- A **text box** will appear to add the image alternative text. Here, you can add the **Image Alt Text** for the screen reading tools as well as for SEO purposes.