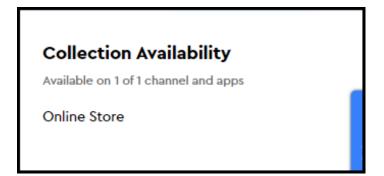

### **Collection availability**

This section gives information about the availability of your product collection i.e., on which

channels, stores, or apps, your product collection is available.

Since you are setting it up on your online Cartzy store, the collection availability will be "**Online Store"** by default for your new product collection.