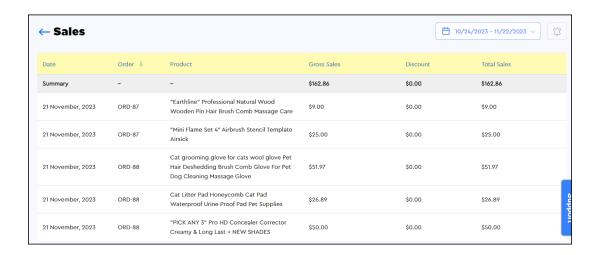

The total sales report in Cartzy provides a concise overview of key transaction details

during a specific period. Here's a summary of each stat:

- **1. Date:** Indicates when the sale occurred, helping track sales trends over time.
- **2. Order Number:** It's a unique identifier for each transaction, facilitating order tracking and customer service.
- **3. Product Name:** It specifies the product sold, aiding in identifying popular items and managing inventory.

### 4. Gross Sales:

- **Definition:** The total revenue generated before any deductions.
- **Significance:** Represents the initial income from sales transactions.

### 5. Discount:

- **Definition:** Reduction in the total sales amount due to discounts applied.
- Significance: Reflects the impact of promotional activities or customer discounts on revenue.

## 8. Total Sales:

- **Definition:** The net sales amount after accounting for discounts.
- Significance: The actual revenue retained by the platform, providing a clear picture of financial performance.

☐ By default, the report is extracted for the last 30 days. You can use the calendar option given at the top right corner of the page to customize the date range for which you want to pull the Total Sales report. Learn more about date customization.